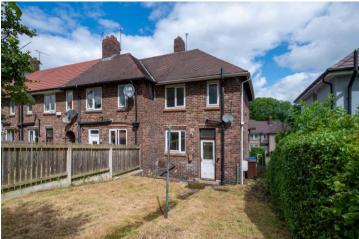

## 51 Deerlands Avenue

Parson Cross • Sheffield • S5 7WQ

Asking Price £115,000

Recently redecorated 2 double bedroom end terrace property located on a popular road in Sheffield S5. Ideally located with excellent transport links close to the Northern General Hospital. Ideal for first time buyers or investors. Benefits from combination gas central heating, double glazing and south facing rear garden. Freehold with no onward chain. The ground floor features a light and airy front facing lounge with wall mounted gas fire and generous under stairs storage. The fitted kitchen overlooks the rear garden providing space with plumbing for freestanding appliances and side porch creating rear door access, along with storage room and ground floor WC. The first floor comprises of 2 double bedrooms, the larger front facing room incorporates built in storage, both presented with recently decorated neutral walls. The bathroom is equipped with 3 piece white suite and overhead shower. Externally are 2 good sized gardens, at the rear is a south facing, raised lawn bordered by mature heading and rustic fencing. Deerlands Avenue is well-placed for local shops and amenities, local schools, Longley Park, other recreational facilities, public transport and access to the Northern General Hospital, Meadowhall, the M1 motorway and Sheffield City Centre.