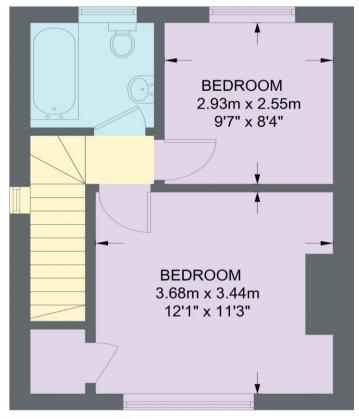

## **51 DEERLANDS AVENUE**

APPROXIMATE GROSS INTERNAL AREA = 61.0 SQ M / 656 SQ FT

GROUND FLOOR 30.6 SQ M / 329 SQ FT

FIRST FLOOR 30.4 SQ M / 327 SQ FT

Illustration for identification purposes only, measurements are approximate, not to scale.

IMPORTANT: we would like to inform prospective purchasers that these sales particulars have been prepared as a general guide only. A detailed survey has not been carried out, nor the services, appliances and fittings tested. Room sizes should not be relied upon for furnishing purposes and are approximate. If floor plans are included, they are for guidance only and illustration purposes only and may not be to scale. If there are any important matters likely to affect your decision to buy, please contact us before viewing the property.