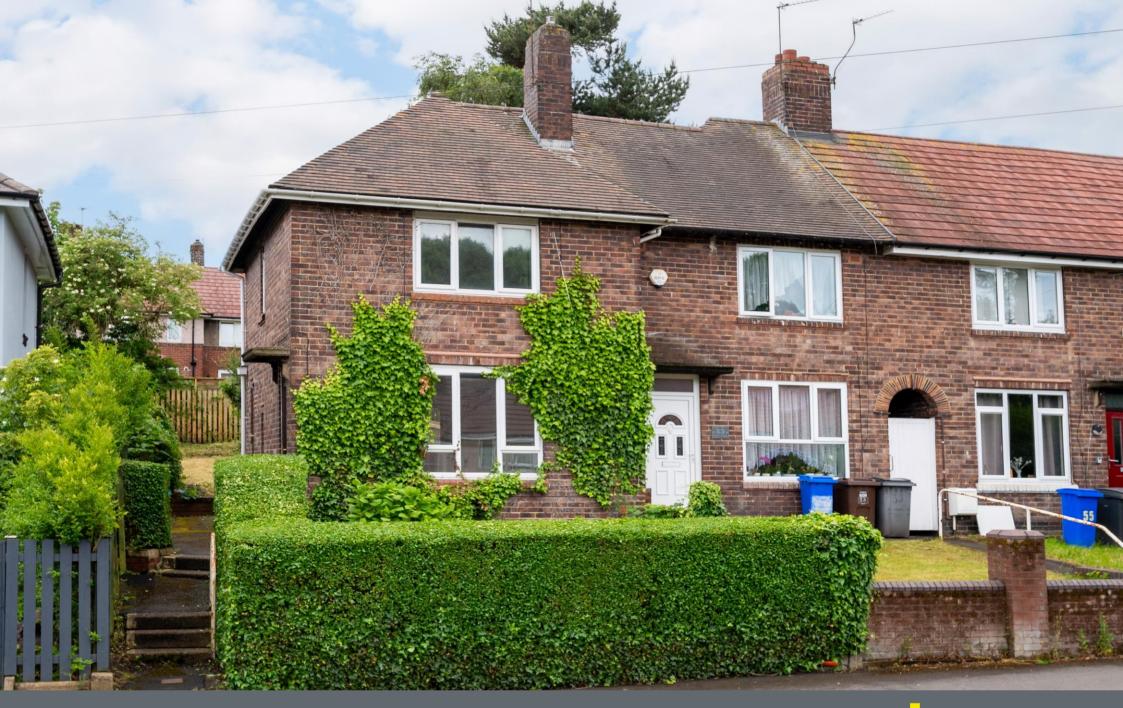

## 51 Deerlands Avenue

Parson Cross • Sheffield • S5 7WQ

Asking Price £115,000

Recently redecorated 2 double bedroom end terrace property located on a popular road in Sheffield S5. Ideally located with excellent transport links close to the Northern General Hospital. Ideal for first time buyers or investors. Benefits from combination gas central heating, double glazing and south facing rear garden. Freehold with no onward chain. The ground floor features a light and airy front facing lounge with wall mounted gas fire and generous under stairs storage. The fitted kitchen overlooks the rear garden providing space with plumbing for freestanding appliances and side porch creating rear door access, along with storage room and ground floor WC. The first floor comprises of 2 double bedrooms, the larger front facing room incorporates built in storage, both presented with recently decorated neutral walls. The bathroom is equipped with 3 piece white suite and overhead shower. Externally are 2 good sized gardens, at the rear is a south facing, raised lawn bordered by mature heading and rustic fencing. Deerlands Avenue is well-placed for local shops and amenities, local schools, Longley Park, other recreational facilities, public transport and access to the Northern General Hospital, Meadowhall, the M1 motorway and Sheffield City Centre.

Freehold with no onward chain. Council Tax band A, EPC rating D

- End Terrace Property in S5
- 2 Double Bedrooms & White Bathroom Suite
- Recently Redecorated
- Light & Airy Accommodation
- Excellent Transport Links

- Close to Range of Local Amenities
- Combination Boiler & Double Glazing
- Front & Rear South Facing Garden
- Freehold & No Chain
- Council Tax Band A, EPC Rating D