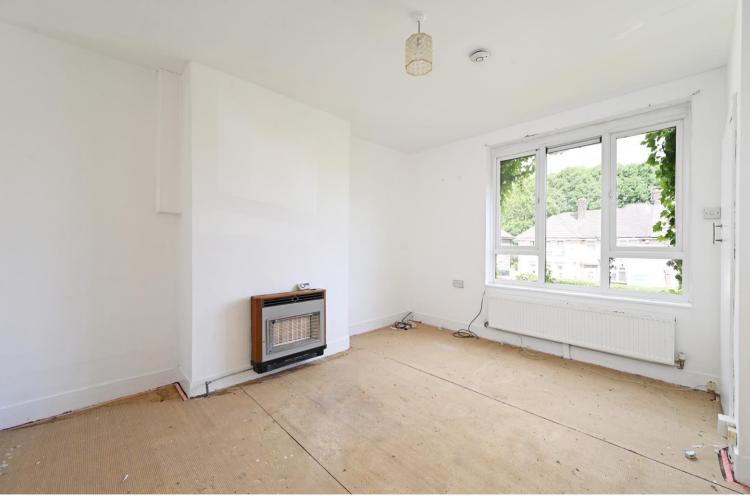

## 51 Deerlands Avenue

Parson Cross • Sheffield • S5 7WQ

Asking Price £115,000

Recently redecorated 2 double bedroom end terrace property located on a popular road in Sheffield S5. Ideally located with excellent transport links close to the Northern General Hospital. Ideal for first time buyers or investors. Benefits from combination gas central heating, double glazing and south facing rear garden. Freehold with no onward chain. The ground floor features a light and airy front facing lounge with wall mounted gas fire and generous under stairs storage. The fitted kitchen overlooks the rear garden providing space with plumbing for freestanding appliances and side porch creating rear door access, along with storage room and ground floor WC. The first floor comprises of 2 double bedrooms, the larger front facing room incorporates built in storage, both presented with recently decorated neutral walls. The bathroom is equipped with 3 piece white suite and overhead shower. Externally are 2 good sized gardens, at the rear is a south facing, raised lawn bordered by mature heading and rustic fencing. Deerlands Avenue is well-placed for local shops and amenities, local schools, Longley Park, other recreational facilities, public transport and access to the Northern General Hospital, Meadowhall, the M1 motorway and Sheffield City Centre.