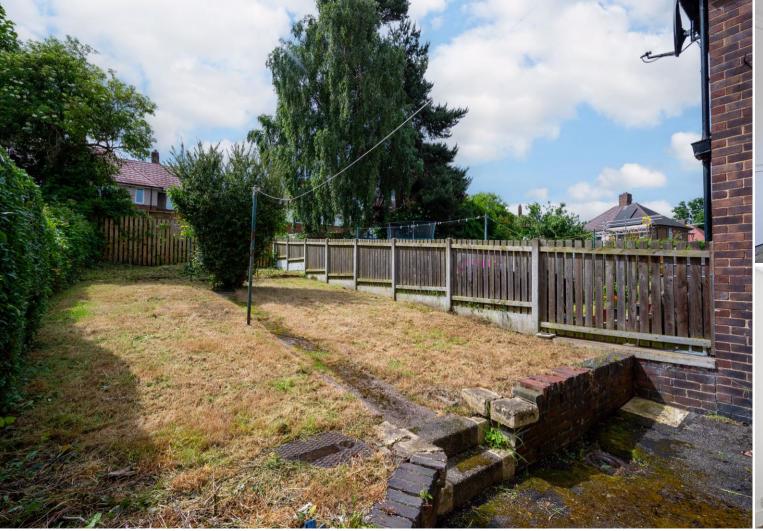

## 51 Deerlands Avenue

Parson Cross • Sheffield • S5 7WQ

Asking Price £115,000

Recently redecorated 2 double bedroom end terrace property located on a popular road in Sheffield S5. Ideally located with excellent transport links close to the Northern General Hospital. Ideal for first time buyers or investors. Benefits from combination gas central heating, double glazing and south facing rear garden. Freehold with no onward chain. The ground floor features a light and airy front facing lounge with wall mounted gas fire and generous under stairs storage. The fitted kitchen overlooks the rear garden providing space with plumbing for freestanding appliances and side porch creating rear door access, along with storage room and ground floor WC. The first floor comprises of 2 double bedrooms, the larger front facing room incorporates built in storage, both presented with recently decorated neutral walls. The bathroom is equipped with 3 piece white suite and overhead shower. Externally are 2 good sized gardens, at the rear is a south facing, raised lawn bordered by mature heading and rustic fencing. Deerlands Avenue is well-placed for local shops and amenities, local schools, Longley Park, other recreational facilities, public transport and access to the Northern General Hospital, Meadowhall, the M1 motorway and Sheffield City Centre.