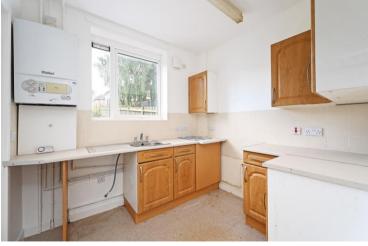

## 51 Deerlands Avenue

Parson Cross • Sheffield • S5 7WQ

Asking Price £115,000

Recently redecorated 2 double bedroom end terrace property located on a popular road in Sheffield S5. Ideally located with excellent transport links close to the Northern General Hospital. Ideal for first time buyers or investors. Benefits from combination gas central heating, double glazing and south facing rear garden. Freehold with no onward chain. The ground floor features a light and airy front facing lounge with wall mounted gas fire and generous under stairs storage. The fitted kitchen overlooks the rear garden providing space with plumbing for freestanding appliances and side porch creating rear door access, along with storage room and ground floor WC. The first floor comprises of 2 double bedrooms, the larger front facing room incorporates built in storage, both presented with recently decorated neutral walls. The bathroom is equipped with 3 piece white suite and overhead shower. Externally are 2 good sized gardens, at the rear is a south facing, raised lawn bordered by mature heading and rustic fencing. Deerlands Avenue is well-placed for local shops and amenities, local schools, Longley Park, other recreational facilities, public transport and access to the Northern General Hospital, Meadowhall, the M1 motorway and Sheffield City Centre.