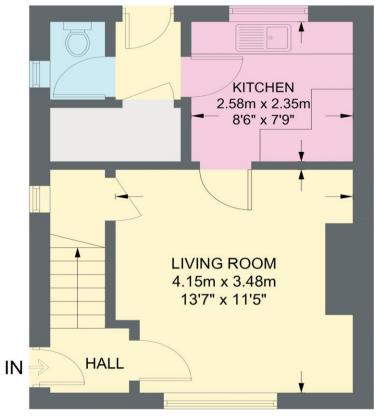

## **51 DEERLANDS AVENUE**

APPROXIMATE GROSS INTERNAL AREA = 61.0 SQ M / 656 SQ FT

GROUND FLOOR 30.6 SQ M / 329 SQ FT

FIRST FLOOR 30.4 SQ M / 327 SQ FT

Illustration for identification purposes only, measurements are approximate, not to scale.

IMPORTANT: we would like to inform prospective purchasers that these sales particulars have been prepared as a general guide only. A detailed survey has not been carried out, nor the services, appliances and fittings tested. Room sizes should not be relied upon for furnishing purposes and are approximate. If floor plans are included, they are for guidance only and illustration purposes only and may not be to scale. If there are any important matters likely to affect your decision to buy, please contact us before viewing the property.